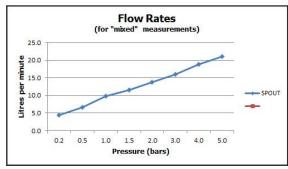

finishes: chrome

recommended flow regulator product code: FR-100/5-PLA

guarantee: 12 year guarantee

minimum operating pressure: 0.2 bar LP flow rate at 3.0 bar flow pressure: 16 l/min

'mixed measurements' refers to equal hot and cold water supply flow rate for unregulated flow unless flow regulator fitted as standard