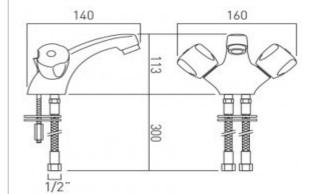

## technical drawing:

description: mono basin mixer

deck mounted with pop-up waste

with water flow straightener w

ith water flow aerator

cold ceramic cartridge AST-VALVE/CD/CL-1/2 hot ceramic cartridge AST-VALVE/CD/HT-1/2 2 x 1/2" (nut) x 300mm flexipipe connections deck mount drill hole diameter 33mm