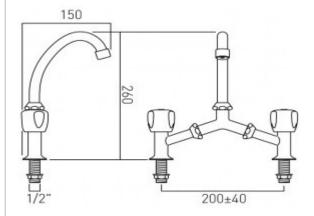

## technical drawing:

description: adjustable bridge mixer

deck mounted with swivel spout

with water flow straightener

cold ceramic cartridge AST-VALVE/CD/CL-1/2 hot ceramic cartridge AST-VALVE/CD/HT-1/2 1/2" x 40mm threaded tail connections deck mount drill hole diameter 22mm