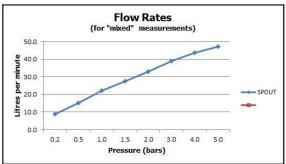

finishes: chrome

recommended flow regulator product code: FR-106/4-PLA

12 year guarantee guarantee:

minimum operating pressure: 0.2 bar LP

flow rate at 3.0 bar flow pressure:

'mixed measurements' refers to equal hot and cold water supply flow rate for unregulated flow unless flow regulator fitted as standard