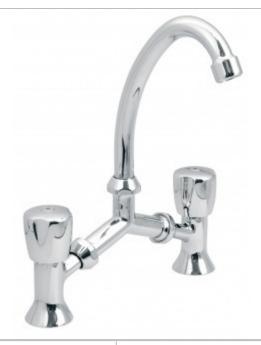

## technical drawing:

description: adjustable bridge mixer

deck mounted with swivel spout

with water flow straightener

cold ceramic cartridge AST-VALVE/CD/CL-1/2 hot ceramic cartridge AST-VALVE/CD/HT-1/2 1/2" x 40mm threaded tail connections deck mount drill hole diameter 22mm