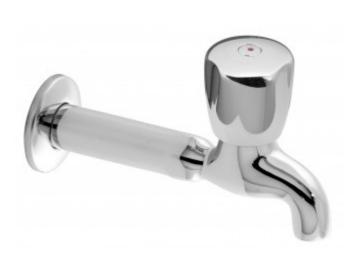

## it's a personal experience taps | showering | accessories

technical sheet product code: WAR-262/CD-15-C/P

## technical drawing:

description:

bibtap 150mm

wall mounted

supplied with hot and cold indices ceramic cartridge AST-VALVE/CD/CL-1/2 1/2" x 20mm threaded tail connections

finishes:

recommended flow regulator product code: FR-106/4-PLA