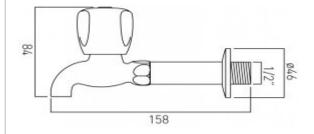

## technical drawing:

description:

bibtap 150mm

wall mounted

supplied with hot and cold indices ceramic cartridge AST-VALVE/CD/CL-1/2 1/2" x 20mm threaded tail connections

finishes:

recommended flow regulator product code: FR-106/4-PLA