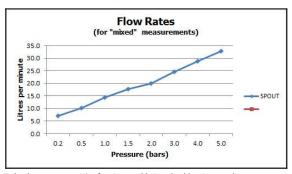

guarantee: 12 year guarantee

minimum operating pressure: 0.2 bar LP flow rate at 3.0 bar flow pressure:

'mixed measurements' refers to equal hot and cold water supply flow rate for unregulated flow unless flow regulator fitted as standard