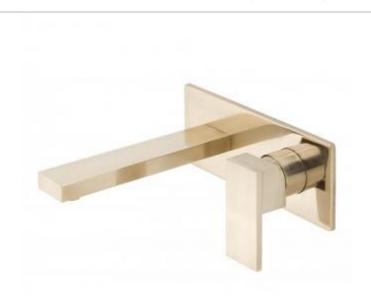

## technical sheet

Brushed Gold: product code: NOT-109S/A-BRG Brushed Nickel: product code: NOT-109S/A-BRN Polished Gold: product code: NOT-109S/A-PG Bright Nickel: product code: NOT-109S/A-BN

## technical drawing:

description: 2 hole basin mixer

single lever wall mounted

with rectangular backplate with water flow aerator ceramic cartridge CAR-K35B

2 x 1/2" inlets

min-max wall mount 53-73mm

Brushed Gold Brushed Nickel

finishes:

Brushed Nicke
Polished Gold

Bright Nickel