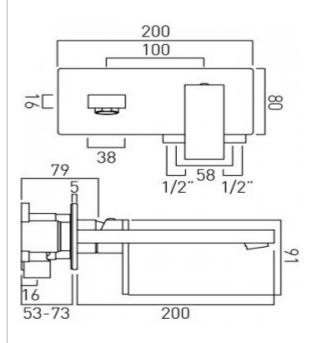

## technical drawing:

description: 2 hole basin mixer

single lever wall mounted

with rectangular backplate with water flow aerator ceramic cartridge CAR-K35B

2 x 1/2" inlets

min-max wall mount 53-73mm

Brushed Gold Brushed Nickel