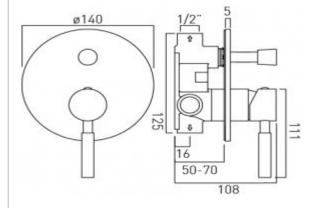

## technical drawing:

description: concealed shower valve with diverter

single lever

wall mounted

ceramic cartridge CAR-K35A 2 x 1/2" female inlets 2 x 1/2" female outlets min-max wall mount 50-70mm

Brushed Gold