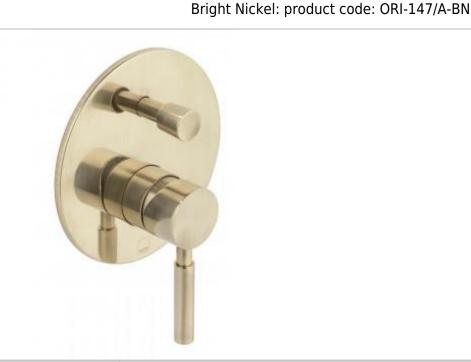

## it's a personal experience

taps | showering | accessories

technical sheet

Brushed Gold: product code: ORI-147/A-BRG Brushed Nickel: product code: ORI-147/A-BRN Polished Gold: product code: ORI-147/A-PG

finishes:

Brushed Nickel
Polished Gold

Bright Nickel

guarantee: Brushed Gold: 3 years for plated finish, 12 years for all

other components

Brushed Nickel: 3 years for plated finish, 12 years for

all other components