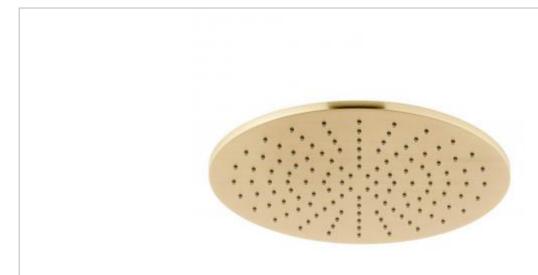

## technical drawing:

description:

finishes:

individual single function easy clean slim line round

shower head 300mm (12")

Brushed Gold Brushed Nickel

Polished Gold Bright Nickel

guarantee: Brushed Gold: 3 years for plated finish, 12 years for all