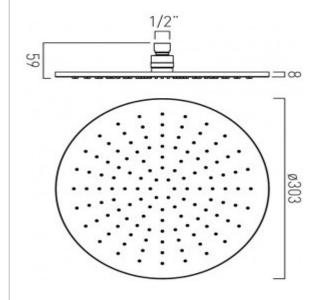

## technical drawing:

description:

finishes:

individual single function easy clean slim line round

shower head 300mm (12")

Brushed Gold Brushed Nickel

Polished Gold Bright Nickel

guarantee: Brushed Gold: 3 years for plated finish, 12 years for all