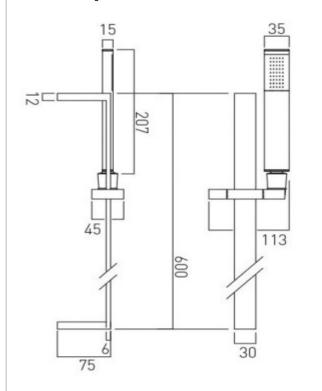

## technical drawing:

description:

instinct single-function slide rail shower kit with

- single function handset
- rub-clean
- 600mm swivel action slide rail
- 150cm shower hose
- wall mounted

finishes:

Brushed Gold Brushed Nickel Polished Gold Bright Nickel