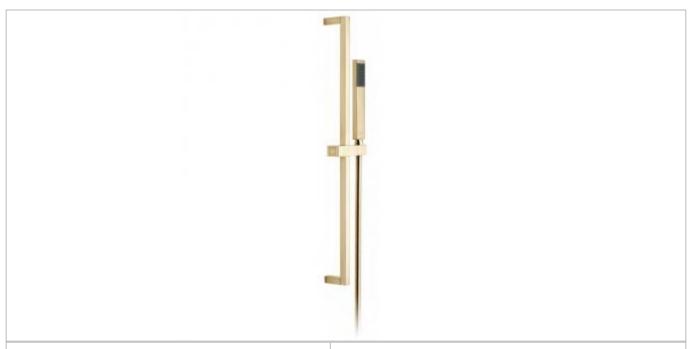

## technical drawing:

description:

instinct single-function slide rail shower kit with

- single function handset
- rub-clean
- 600mm swivel action slide rail
- 150cm shower hose
- wall mounted

finishes:

Brushed Gold Brushed Nickel Polished Gold Bright Nickel