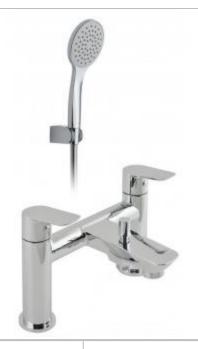

## it's a personal experience taps | showering | accessories

technical sheet product code: PHO-130+K-C/P

## technical drawing:

description: 2 hole bath shower mixer

deck mounted

with shower kit

cold ceramic cartridge ION-VALVE/CD/CL-3/4 hot ceramic cartridge ION-VALVE/CD/HT-3/4

2 x 3/4" fitted tails 1 x 1/2" shower outlet