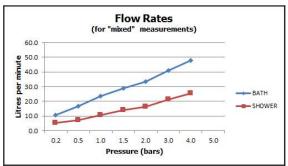

## recommended flow regulator product code: FR-SHOWER/9-C/P

12 year guarantee guarantee:

minimum operating pressure: 0.2 bar LP

flow rate at 3.0 bar flow pressure: Bath: 41, Shower: 21 l/min

'mixed measurements' refers to equal hot and cold water supply flow rate for unregulated flow unless flow regulator fitted as standard