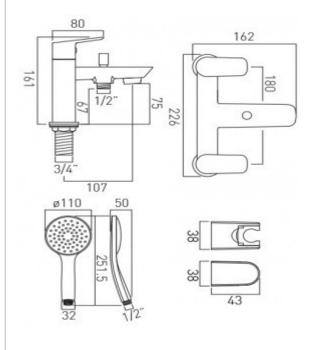

## technical drawing:

description: 2 hole bath shower mixer

deck mounted

with shower kit

cold ceramic cartridge ION-VALVE/CD/CL-3/4 hot ceramic cartridge ION-VALVE/CD/HT-3/4

2 x 3/4" fitted tails 1 x 1/2" shower outlet

deck mount drill hole diameter 28-30mm

finishes: chrome