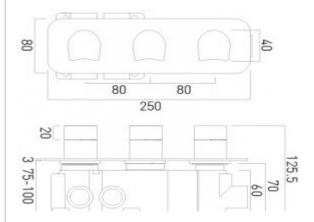

## technical drawing:

description:

tablet kovera horizontal concealed 3 outlet, 3 handle thermostatic shower valve with all-flow

function

wall mounted

thermostatic cartridge V-001C-PLA diverter cartridge TAB-001G-DIV flow cartridge TAB-002A-3/4 2 x 3/4" female inlets 3 x 3/4" female outlet

includes fittings for 1/2" and 3/4"pipework

minimum operating pressure 0.2 bar LP (shower) 1.0

bar MP (bath)

supplied with mortar/tile guard min-max wall mount 75-100mm optimum installation depth 87mm

finishes: chrome