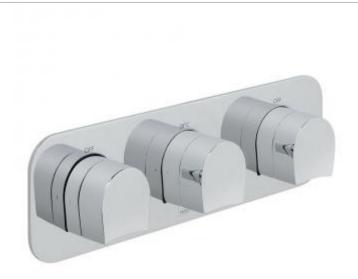

## it's a personal experience taps | showering | accessories

technical sheet product code: TAB-128/3-H-KOV-C/P

## technical drawing:

description:

tablet kovera horizontal concealed 3 outlet, 3 handle thermostatic shower valve with all-flow

function

wall mounted

thermostatic cartridge V-001C-PLA diverter cartridge TAB-001G-DIV flow cartridge TAB-002A-3/4 2 x 3/4" female inlets 3 x 3/4" female outlet