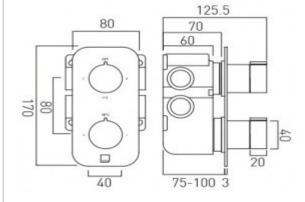

## technical drawing:

description:

tablet altitude vertical concealed 2 outlet, 2 handle

thermostatic shower valve with all-flow function

wall mounted

thermostatic cartridge V-001C-PLA diverter cartridge TAB-001G-DIV

2 x 3/4" female inlets 2 x 3/4" female outlets

includes fittings for 1/2" and 3/4"pipework minimum operating pressure 0.2 bar LP (shower) 1.0

bar MP (bath)

supplied with mortar/tile guard min-max wall mount 75-100mm optimum installation depth 87mm

finishes: chrome

guarantee: 12 year guarantee

minimum operating pressure: 0.2 bar LP shower 1.0 bar MP bath

certificates and awards:

cert no. 1607067 cert no. BC1823/1116