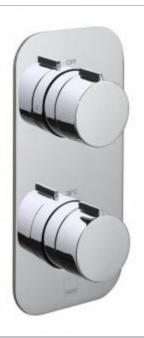

## technical sheet product code: TAB-148/2-ALT-C/P

## technical drawing:

description:

tablet altitude vertical concealed 2 outlet, 2 handle

thermostatic shower valve with all-flow function

wall mounted

thermostatic cartridge V-001C-PLA diverter cartridge TAB-001G-DIV

finishes: chrome

guarantee: 12 year guarantee

minimum operating pressure: 0.2 bar LP shower 1.0 bar MP bath

certificates and awards:

cert no. 1607067 cert no. BC1823/1116