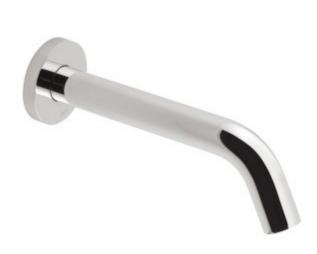

## technical sheet product code: IR-WSPOUT-C/P

technical drawing:

| description: | infra-red spout<br>wall mounted<br>with rub clean aerator<br>with round shroud<br>mains or battery operated<br>takes standard AA batteries |
|--------------|--------------------------------------------------------------------------------------------------------------------------------------------|
|              |                                                                                                                                            |