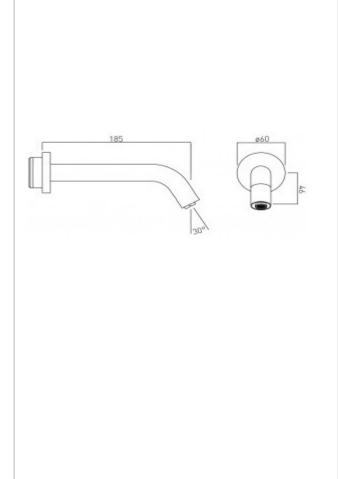

## $\mathsf{E}^{\underbrace{\mathsf{H}_{0}}}_{\mathsf{CO}}$ recommended flow regulator product code: flow regulator fitted as standard

6 year guarantee guarantee:

minimum operating pressure: 1.0 bar MP

flow rate at 3.0 bar flow pressure: 5 l/min

'imixed measurements' refers to equal hot and cold water supply flow rate for unregulated flow unless flow regulator fitted as standard

certificates and awards:

VADO wedmore road cheddar somerset england bs27 3eb tel 01934 744466 fax 01934 744345 sales@vado-uk.com www.vado-uk.com