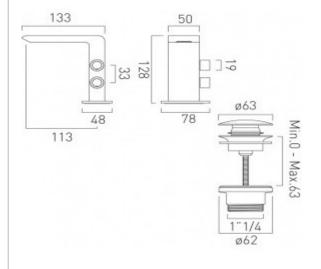

## technical sheet product code: OMI-100/CC-C/P

technical drawing:

description: mono basin mixer deck mounted

smooth bodied

with universal basin waste

water flow aerator

1/4 turn ceramic disk valves

2 x F-401-RTC

2 x 1/2" x 400mm flexipipe connections deck mount drill hole diameter 35mm

finishes: chrome

 $\mathsf{E}_{\mathsf{Co}}^{\mathsf{H}_{\mathsf{2}}}$  recommended flow regulator product code: fitted as standard