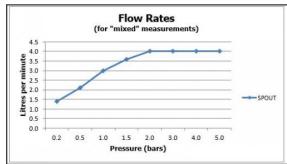

guarantee: 12 year guarantee

minimum operating pressure: 1.0 bar MP

flow rate at 3.0 bar flow pressure: 4 l/min

'mixed measurements' refers to equal hot and cold water supply flow rate for unregulated flow unless flow regulator fitted as standard