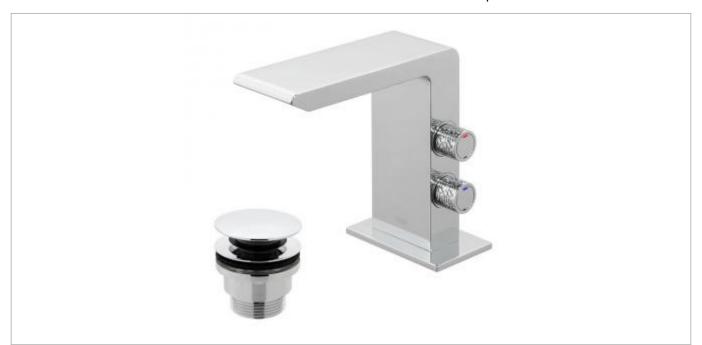

## technical sheet product code: OMI-100/CC-C/P

technical drawing:

description: mono basin mixer deck mounted

smooth bodied

with universal basin waste

water flow aerator

1/4 turn ceramic disk valves

2 x F-401-RTC

2 x 1/2" x 400mm flexipipe connections deck mount drill hole diameter 35mm

finishes: chrome

 $\mathsf{E}_{\mathsf{Co}}^{\mathsf{H}_{\mathsf{2}}}$  recommended flow regulator product code: fitted as standard