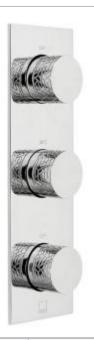

technical sheet product code: TAB-128/2-OMI-C/P

technical drawing:

description:

Tablet Omika vertical concealed 2 outlet 3 handle thermostatic shower valve with all-flow function

wall mounted

thermostatic cartridge V-001C-PLA 2 x flow cartridge TAB-002A-3/4 2 x 3/4" female inlets 2 x 3/4" female outlets