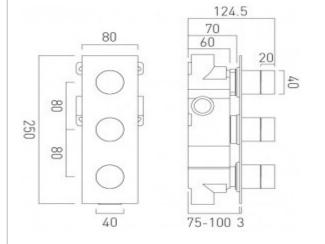

technical sheet product code: TAB-128/2-OMI-C/P

technical drawing:

description:

Tablet Omika vertical concealed 2 outlet 3 handle thermostatic shower valve with all-flow function

wall mounted

thermostatic cartridge V-001C-PLA 2 x flow cartridge TAB-002A-3/4 2 x 3/4" female inlets 2 x 3/4" female outlets

includes 3/4" - 1/2" adaptors supplied with mortar/tile guard min-max wall mount 75-100mm optimum installation depth 87mm minimum operating pressure

0.2 bar LP (shower) 1.0 bar MP (bath)

finishes: chrome