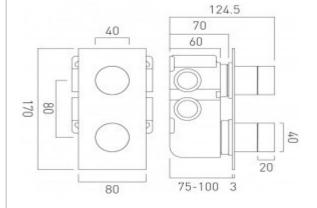

technical sheet product code: TAB-148/2-OMI-C/P

technical drawing:

description: Tablet Omika vertical concealed 2 outlet 2 handle

thermostatic shower valve with all-flow function

wall mounted

thermostatic cartridge V-001C-PLA diverter cartridge TAB-001G-DIV 2 x 3/4" female inlets 2 x 3/4" female outlets

2 x 3/4" female outlets includes 3/4" - 1/2" adaptors supplied with mortar/tile guard min-max wall mount 75-100mm optimum installation depth 87mm minimum operating pressure 0.2 bar LP (shower) 1.0 bar MP (bath)