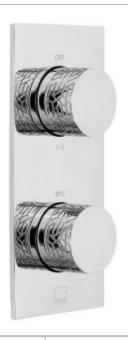

technical sheet product code: TAB-148/2-OMI-C/P

technical drawing:

description: Tablet Omika vertical concealed 2 outlet 2 handle

thermostatic shower valve with all-flow function

wall mounted

thermostatic cartridge V-001C-PLA diverter cartridge TAB-001G-DIV 2 x 3/4" female inlets 2 x 3/4" female outlets

finishes: chrome

guarantee: 12 year guarantee

minimum operating pressure: 0.2 bar LP (shower) 1.0 bar MP (bath)

flow rate at 3.0 bar flow pressure: outlet 1 29.6 outlet 2 29.7

both 31.9 l/min