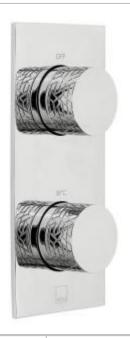

technical sheet product code: TAB-148-OMI-C/P

technical drawing:

description: Tablet Omika vertical concealed 1 outlet 2 handle

thermostatic shower valve

wall mounted

thermostatic cartridge V-001C-PLA flow cartridge TAB-002A-3/4 2 x 3/4" female inlets 1 x 3/4" female outlet includes 3/4" - 1/2" adaptors supplied with mortar/tile guard min-max wall mount 75-100mm optimum installation depth 87mm minimum operating pressure