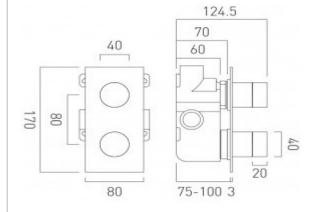

technical sheet product code: TAB-148-OMI-C/P

technical drawing:

description: Tablet Omika vertical concealed 1 outlet 2 handle

thermostatic shower valve

wall mounted

thermostatic cartridge V-001C-PLA flow cartridge TAB-002A-3/4 2 x 3/4" female inlets 1 x 3/4" female outlet includes 3/4" - 1/2" adaptors supplied with mortar/tile guard min-max wall mount 75-100mm optimum installation depth 87mm minimum operating pressure

0.2 bar LP (shower) 1.0 bar MP (bath)

finishes: chrome

guarantee: 12 year guarantee

minimum operating pressure: 0.2 bar LP (shower) 1.0 bar MP (bath)

flow rate at 3.0 bar flow pressure: 33 l/min