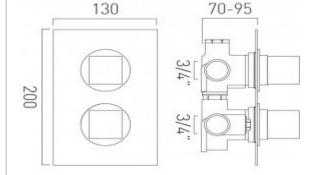

2 x 3/4" female inlets 2 x 3/4" female outlets includes 3/4" - 1/2" adaptors

inc. bleed valve for system flush on installation

min-max wall mount 70-95mm optimum installation depth 82mm

minimum operating pressure 0.2 bar LP (shower) minimum operating pressure 1.0 bar MP (bath)