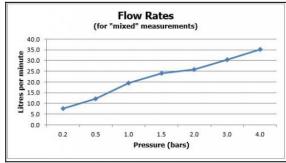

finishes: chrome

guarantee: 12 year guarantee

minimum operating pressure: 0.2 bar LP shower 1.0 bar MP bath

flow rate at 3.0 bar flow pressure: 30 l/min

'mixed measurements' refers to equal hot and cold water supply flow rate for unregulated flow unless flow regulator fitted as standard