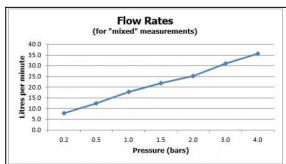

minimum operating pressure 1.0 bar MP (bath)

finishes: chrome

guarantee: 12 year guarantee

minimum operating pressure: 0.2 bar LP shower 1.0 bar MP bath

flow rate at 3.0 bar flow pressure: 30 l/min

'mixed measurements' refers to equal hot and cold water supply flow rate for unregulated flow unless flow regulator fitted as standard