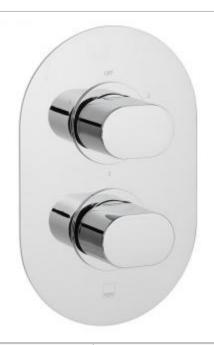

## technical sheet product code: LIF-148D/3-C/P

technical drawing:

description: DX Life

concealed 3 outlet, 2 handle thermostatic shower valve with integrated diverter

wall mounted

with oval backplate

thermostatic cartridge V-001C-PLA diverter cartridge FL-804-33X/3X