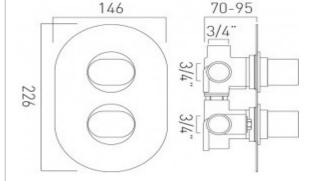

2 x 3/4" female inlets 3 x 3/4" female outlets includes 3/4" - 1/2" adaptors

inc. bleed valve for system flush on installation

min-max wall mount 70-95mm

optimum installation depth 82mm

minimum operating pressure 0.2 bar LP (shower)

minimum operating pressure 1.0 bar MP (bath)

finishes: chrome

guarantee: 12 year guarantee

minimum operating pressure: 0.2 bar LP shower 1.0 bar MP bath

flow rate at 3.0 bar flow pressure: 30 l/min

'mixed measurements' refers to equal hot and cold water supply flow rate for unregulated flow unless flow regulator fitted as standard