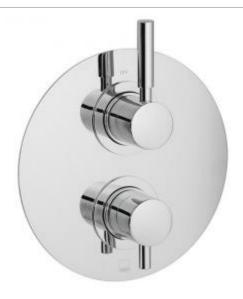

## technical sheet product code: ORI-148D-C/P

technical drawing:

description: DX Origins

concealed 1 outlet, 2 handle thermostatic

shower valve wall mounted

with circular backplate

thermostatic cartridge V-001C-PLA flow cartridge C-301-RTC 2 x 3/4" female inlets 1 x 3/4" female outlet includes 3/4" - 1/2" adaptors