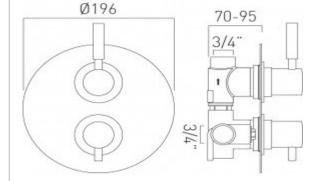

## technical sheet product code: ORI-148D-C/P

technical drawing:

description: DX Origins

concealed 1 outlet, 2 handle thermostatic

shower valve wall mounted

with circular backplate

thermostatic cartridge V-001C-PLA flow cartridge C-301-RTC 2 x 3/4" female inlets 1 x 3/4" female outlet includes 3/4" - 1/2" adaptors

inc. bleed valve for system flush on installation

min-max wall mount 70-95mm optimum installation depth 82mm

minimum operating pressure 0.2 bar LP (shower) minimum operating pressure 1.0 bar MP (bath)

finishes: chrome