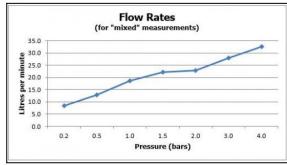

guarantee: 12 year guarantee

minimum operating pressure: 0.2 bar LP shower 1.0 bar MP bath

flow rate at 3.0 bar flow pressure: 30 l/min

'mixed measurements' refers to equal hot and cold water supply flow rate for unregulated flow unless flow regulator fitted as standard