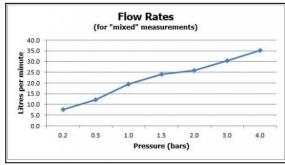

finishes: chrome

guarantee: 12 year guarantee

minimum operating pressure: 0.2 bar LP shower 1.0 bar MP bath

flow rate at 3.0 bar flow pressure: 30 l/min

'mixed measurements' refers to equal hot and cold water supply flow rate for unregulated flow unless flow regulator fitted as standard