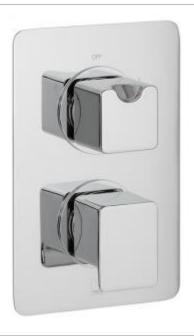

## technical drawing:

description: DX Phase

concealed 2 outlet, 2 handle thermostatic shower valve with integrated diverter

wall mounted

with rectangular backplate thermostatic cartridge V-001C-PLA diverter cartridge FL-804-33X/3X