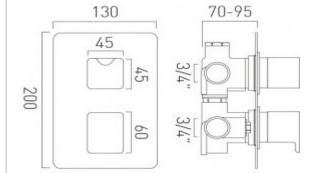

## technical drawing:

description: DX Phase

concealed 2 outlet, 2 handle thermostatic shower valve with integrated diverter

wall mounted

with rectangular backplate thermostatic cartridge V-001C-PLA diverter cartridge FL-804-33X/3X

2 x 3/4" female inlets 2 x 3/4" female outlets includes 3/4" - 1/2" adaptors

inc. bleed valve for system flush on installation

min-max wall mount 70-95mm optimum installation depth 82mm

minimum operating pressure 0.2 bar LP (shower) minimum operating pressure 1.0 bar MP (bath)