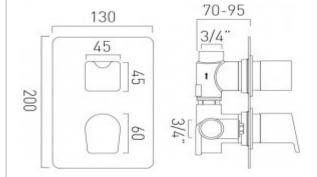

## technical sheet product code: PHO-148D-C/P

technical drawing:

description: DX Photon

concealed 1 outlet, 2 handle thermostatic

shower valve wall mounted

with rectangular backplate thermostatic cartridge V-001C-PLA

flow cartridge C-301-RTC 2 x 3/4" female inlets 1 x 3/4" female outlet includes 3/4" - 1/2" adaptors

inc. bleed valve for system flush on installation

min-max wall mount 70-95mm optimum installation depth 82mm