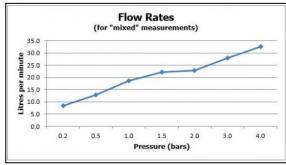

minimum operating pressure 0.2 bar LP (shower) minimum operating pressure 1.0 bar MP (bath)

finishes: chrome

guarantee: 12 year guarantee

minimum operating pressure: 0.2 bar LP shower 1.0 bar MP bath

flow rate at 3.0 bar flow pressure: 30 l/min

'mixed measurements' refers to equal hot and cold water supply flow rate for unregulated flow unless flow regulator fitted as standard