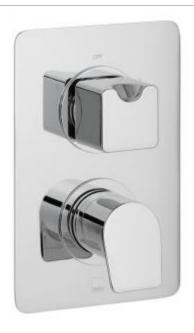

technical sheet product code: PHO-148D/2-C/P

technical drawing:

description: DX Photon

concealed 2 outlet, 2 handle thermostatic shower valve with integrated diverter

wall mounted

with rectangular backplate thermostatic cartridge V-001C-PLA diverter cartridge FL-804-33X/3X