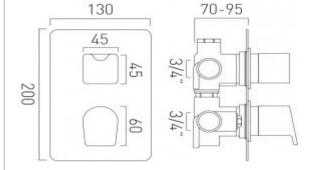

technical sheet product code: PHO-148D/2-C/P

technical drawing:

description: DX Photon

concealed 2 outlet, 2 handle thermostatic shower valve with integrated diverter

wall mounted

with rectangular backplate thermostatic cartridge V-001C-PLA diverter cartridge FL-804-33X/3X

2 x 3/4" female inlets 2 x 3/4" female outlets includes 3/4" - 1/2" adaptors

inc. bleed valve for system flush on installation

min-max wall mount 70-95mm optimum installation depth 82mm

minimum operating pressure 0.2 bar LP (shower) minimum operating pressure 1.0 bar MP (bath)