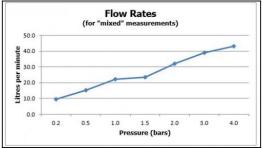

flow rate at 3.0 bar flow pressure: 30 l/min

'mixed measurements' refers to equal hot and cold water supply flow rate for unregulated flow unless flow regulator fitted as standard

certificates and awards: