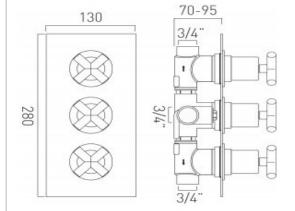

## technical sheet product code: ELE-128D/2-C/P

technical drawing:

DX Elements description:

concealed 2 outlet, 3 handle thermostatic

shower valve wall mounted

wall mounted
with rectangular backplate
thermostatic cartridge V-001C-PLA
flow cartridge C-301-RTC
2 x 3/4" female inlets
2 x 3/4" female outlets
includes 3/4" - 1/2" adaptors
inc. bleed valve for system flush on installation
min-max wall mount 70-95mm

min-max wall mount 70-95mm optimum installation depth 82mm

minimum operating pressure 0.2 bar LP (shower) minimum operating pressure 1.0 bar MP (bath)

finishes: chrome

12 year guarantee guarantee:

minimum operating pressure: 0.2 bar LP shower 1.0 bar MP bath