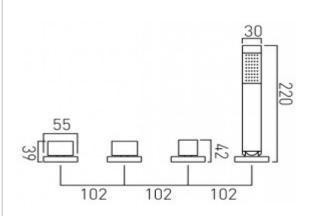

technical sheet product code: GEO-135/NS-3/4-C/P

technical drawing:

description: 4 hole bath shower mixer

deck mounted without spout

3/4" ceramic disc 1/4 turn valves ceramic cartridge GEO-VALVE/CD/CL-3/4 and

GEO-VALVE/CD/HT-3/4

 $1 \times 1/2$ " x 3/8" x 200cm showerhose FxF 2 x 400mm x 1/2" flexihoses to inlets on valve valve deck mount drill hole diameter 37mm diverter deck mount drill hole diameter 46mm handset deck mount drill hole diameter 30mm

min-max bath thickness 6-38mm

finishes: chrome

recommended flow regulator product code: FR-SHOWER/9-C/P

12 year guarantee guarantee:

minimum operating pressure: 1.5 bar MP

certificates and awards:

cert no. 1507019