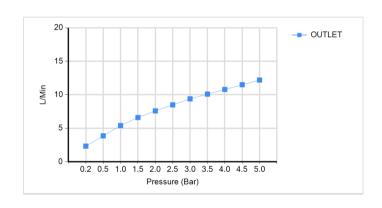

#### PRODUCT DATA

Range : M-LINE

Product code : BDM-MLI-112017-A-CR
Finish/Colour : BRUSHED COPPER

Product type : CONCEALED BASIN MIXER

Material : BRASS

Connection Size : 1/2"

Water pressure : 0.2-5 Bar

RMP : 0.5 BAR LP