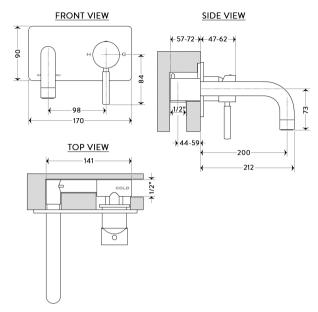

#### PRODUCT DATA

Range : M-LINE

Product code : BDM-MLI-112017-A-CR
Finish/Colour : BRUSHED COPPER

Product type : CONCEALED BASIN MIXER

Material : BRASS

Connection Size : 1/2"

Water pressure : 0.2-5 Bar

RMP : 0.5 BAR LP

## **TECHNICAL INFORMATION**

BASIN MIXER

WALL MOUNTED CONCEALED

SINGLE LEVER

WITHOUT WASTE

WITH WATER FLOW AERATOR

2 X 1/2"INLET CONNECTIONS

MIN/MAX INSTALL DEPTH 55-80MM