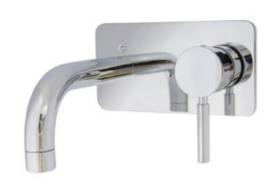

## M-LINE CONCEALED BASIN MIXER BRUSHED COPPER

#### PRODUCT DATA

Range : M-LINE

Product code : BDM-MLI-112017-A-CR
Finish/Colour : BRUSHED COPPER

Product type : CONCEALED BASIN MIXER

Material : BRASS

Connection Size : 1/2"

Water pressure : 0.2-5 Bar

RMP : 0.5 BAR LP

## **TECHNICAL INFORMATION**

BASIN MIXER

WALL MOUNTED CONCEALED

SINGLE LEVER

WITHOUT WASTE

WITH WATER FLOW AERATOR

2 X 1/2"INLET CONNECTIONS

MIN/MAX INSTALL DEPTH 55-80MM