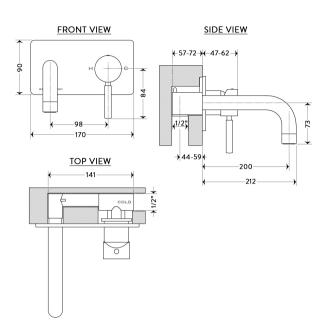

#### **TECHNICAL INFORMATION**

- BASIN MIXER WALL MOUNTED CONCEALED SINGLE LEVER WITHOUT WASTE WITH WATER FLOW AERATOR
- 2 X 1/2"INLET CONNECTIONS
- MIN/MAX INSTALL DEPTH 55-80MM
- CARTRIDGE SXM-CAR-K35A-HWS