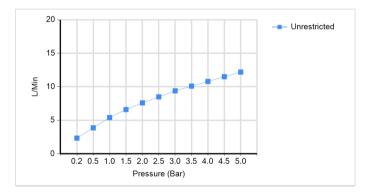

## PRODUCT DATA

| Range           | : | M-LINE                |
|-----------------|---|-----------------------|
| Product code    | : | BDM-MLI-112017-A-ZB   |
| Finish/Colour   | : | ZANZIBAR              |
| Product type    | : | CONCEALED BASIN MIXER |
| Material        | : | BRASS                 |
| Connection Size | : | 1/2"                  |
| Water pressure  | : | 0.2-5 Bar             |
| RMP             | : | 0.5 BAR LP            |