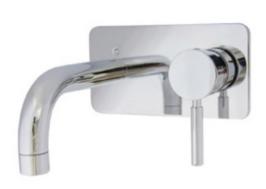

## M-LINE CONCEALED BASIN MIXER ZB

#### **TECHNICAL INFORMATION**

- BASIN MIXER WALL MOUNTED CONCEALED SINGLE LEVER WITHOUT WASTE WITH WATER FLOW AERATOR
- 2 X 1/2"INLET CONNECTIONS
- MIN/MAX INSTALL DEPTH 55-80MM
- CARTRIDGE SXM-CAR-K35A-HWS