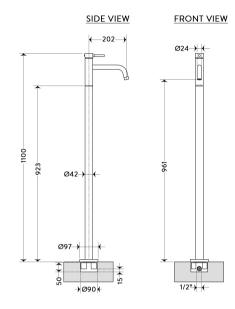

#### **TECHNICAL INFORMATION**

BASIN MIXER FLOOR MOUNTED SINGLE HANDLE 2X 1/2" INLETS FIXED SPOUT

0.2 0.5 1.0 1.5 2.0 2.5 3.0 3.5 4.0 4.5 5.0 Pressure (Bar)