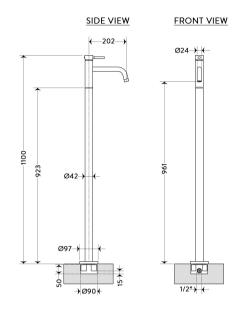

#### PRODUCT DATA

| Range           | : | M-LINE                    |
|-----------------|---|---------------------------|
| Product code    | : | BDM-MLI-306-ZB            |
| Finish/Colour   | : | ZANZIBAR                  |
| Product type    | : | FLOOR MOUNTED BASIN MIXER |
| Material        | : | BRASS                     |
| Connection Size | : | 1/2"                      |
| Water pressure  | : | 0.2-5 Bar                 |
| RMP             | : | 0.5 BAR LP                |

### TECHNICAL INFORMATION

BASIN MIXER FLOOR MOUNTED SINGLE HANDLE 2X 1/2" INLETS FIXED SPOUT