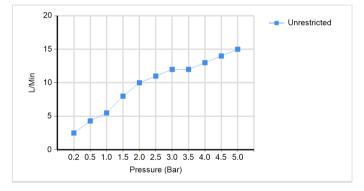

#### PRODUCT DATA

| Range           | : | M-LINE                    |
|-----------------|---|---------------------------|
| Product code    | : | BDM-MLI-306-ZB            |
| Finish/Colour   | : | ZANZIBAR                  |
| Product type    | : | FLOOR MOUNTED BASIN MIXER |
| Material        | : | BRASS                     |
| Connection Size | : | 1/2"                      |
| Water pressure  | : | 0.2-5 Bar                 |
| RMP             | : | 0.5 BAR LP                |