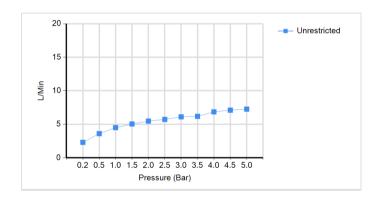

### PRODUCT DATA

| Range           | : | M-LINE          |
|-----------------|---|-----------------|
| Product code    | : | BDD-MLI-D212-ZB |
| Finish/Colour   | : | ZANZIBAR        |
| Product type    | : | BIDET SPRAY     |
| Material        | : | BRASS           |
| Connection Size | : | 1/2"            |
| Water pressure  | : | 0.2-5 Bar       |