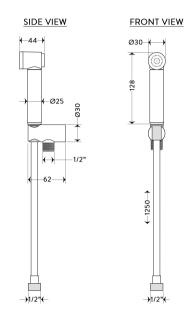

### **TECHNICAL INFORMATION**

BIDET HANDSPRAY WITH 1250MM CHROMOLUX HOSE 1/2" WITH ABS FIXED BRACKET

RECOMMENDED TO USE WITH PRESSURE LIMITER:-

AQP-ECO-590-XX

WARNING!:

ALWAYS TURN-OFF THE WATER VALVE AFTER USE: