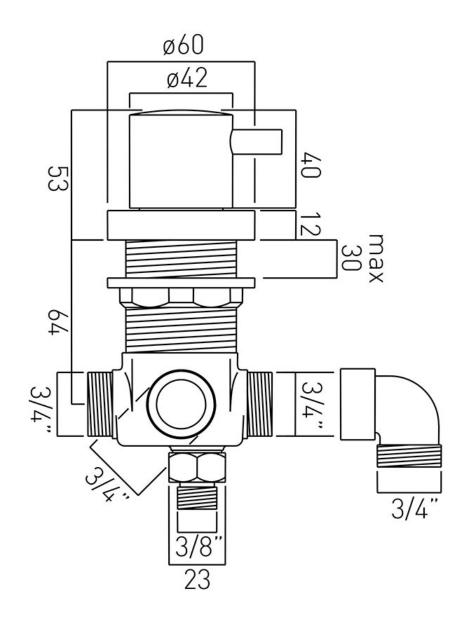

### **DESCRIPTION:**

2 way diverter valve deck mounted ceramic cartridge ELE-DIVERTER/D-CART 2 x 3/4" male inlet 1 x 3/4" male outlet 1 x 3/8" male outlet 1 x 3/4" female to 3/4" male 90° elbow deck mount drill hole diameter 46mm minimum operating pressure 1.0 bar MP

## TECHNICAL DRAWING

**COLLECTION:** Z00

PRODUCT CODE: ELE-DIVERTER/D-C/P

tel: 01934 744466 email: sales@vado.com www.vado.com