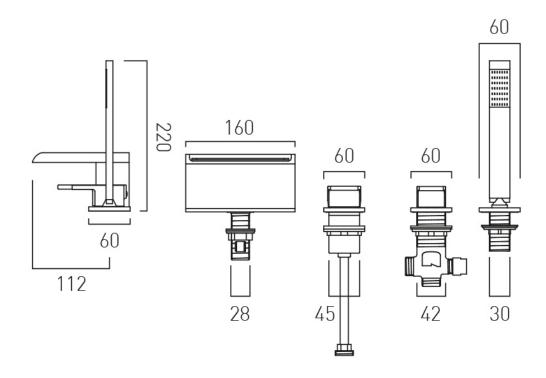

# TECHNICAL DRAWING

**COLLECTION:** SYNERGIE

PRODUCT CODE: SYN-232-CP

tel: 01934 744466 email: sales@vado.com www.vado.com

## **DESCRIPTION:**

4 hole bath shower mixer
with waterfall spout
single lever
deck mounted
with shower kit
diverter catridge F-803-33/2X
ceramic cartridge CAR-KN40
2 x 3/4" x 3/4" 600mm fl exipipe connectors
1 x 2m shower hose
2 x 400 1/2" female fl exipipe connectors to valve
valve deck mounted drill hole 46mm
spout deck mounted drill hole 28mm
diverter deck mounted drill hole 44mm
handset deckmounted drill hole 32mm
minimum operating pressure 3.0 bar HP