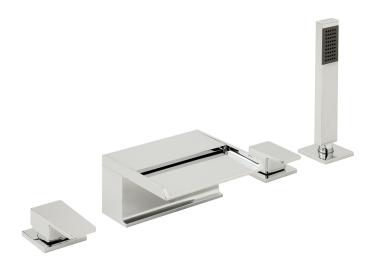

## **DESCRIPTION:**

4 hole bath shower mixer
with waterfall spout
single lever
deck mounted
with shower kit
diverter catridge F-803-33/2X
ceramic cartridge CAR-KN40
2 x 3/4" x 3/4" 600mm fl exipipe connectors
1 x 2m shower hose
2 x 400 1/2" female fl exipipe connectors to valve
valve deck mounted drill hole 46mm
spout deck mounted drill hole 28mm
diverter deck mounted drill hole 44mm
handset deckmounted drill hole 32mm
minimum operating pressure 3.0 bar HP