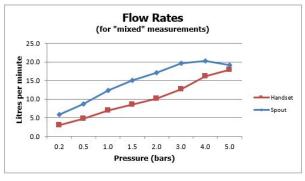

# SPECIFICATION SHEET

**COLLECTION: SYNERGIE** 

PRODUCT CODE: SYN-232-CP



## **DESCRIPTION:**

4 hole bath shower mixer
with waterfall spout
single lever
deck mounted
with shower kit
diverter catridge F-803-33/2X
ceramic cartridge CAR-KN40
2 x 3/4" x 3/4" 600mm fl exipipe connectors
1 x 2m shower hose
2 x 400 1/2" female fl exipipe connectors to valve
valve deck mounted drill hole 46mm
spout deck mounted drill hole 28mm
diverter deck mounted drill hole 44mm
handset deckmounted drill hole 32mm
minimum operating pressure 3.0 bar HP

## FINISH:

Chrome

## **FLOW REGULATOR:**

FR-FLEXI/8-PLA

#### **MINIMUM OPERATING PRESSURE:**

3.0 bar HP





tel: 01934 744466 email: sales@vado.com www.vado.com

where inspiration flows

taps | showering | accessories



# TECHNICAL DRAWING

**COLLECTION:** SYNERGIE

PRODUCT CODE: SYN-232-CP



tel: 01934 744466 email: sales@vado.com www.vado.com