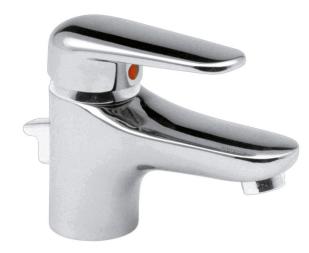

# SPECIFICATION SHEET

**COLLECTION:** CHELSEA **PRODUCT CODE:** CHE-100-C/P

#### **DESCRIPTION:**

mono basin mixer single lever deck mounted with pop-up waste with water flow aerator with water flow straightener ceramic cartridge CAR-K40B 2 x 1/2" (nut) x 300mm flexipipe connections deck mount drill hole diameter 32mm minimum operating pressure 0.2 bar LP

### FINISH:

Chrome

FLOW REGULATOR: FR-100/5-PLA

MINIMUM OPERATING PRESSURE: 0.2 bar LP