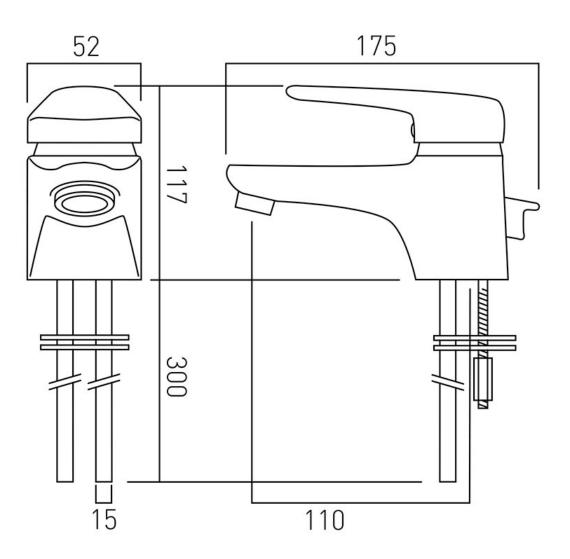

## TECHNICAL DRAWING

**COLLECTION:** CHELSEA **PRODUCT CODE:** CHE-100-C/P

tel: 01934 744466 email: sales@vado.com www.vado.com