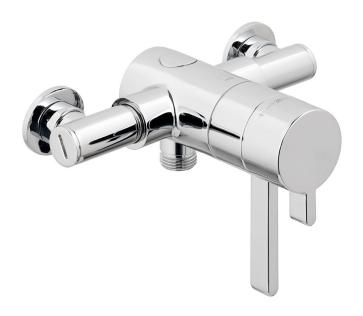

## SPECIFICATION SHEET

**COLLECTION: CELSIUS** 

PRODUCT CODE: WG-179M-CP

### **DESCRIPTION:**

exposed thermostatic mini concentric shower valve wall mounted minimum operating pressure 1.0 bar MP

### FINISH:

Chrome