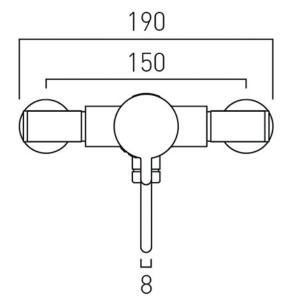

# TECHNICAL DRAWING

**COLLECTION: CELSIUS** 

PRODUCT CODE: WG-179M-CP

tel: 01934 744466 email: sales@vado.com www.vado.com

where inspiration flows taps | showering | accessories