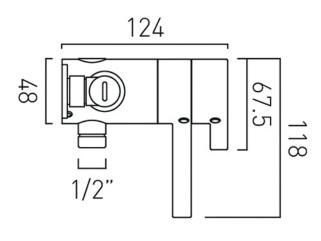

# TECHNICAL DRAWING

**COLLECTION: CELSIUS** 

PRODUCT CODE: WG-179M-CP

tel: 01934 744466 email: sales@vado.com www.vado.com

where inspiration flows taps | showering | accessories