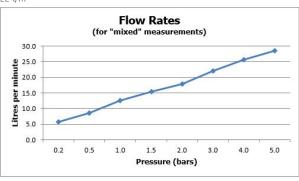

### **FLOW RATE AT 3.0 BAR FLOW PRESSURE:**

22 l/m

tel: 01934 744466 email: sales@vado.com www.vado.com

taps | showering | accessories