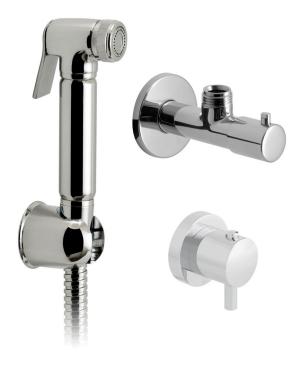

## SPECIFICATION SHEET

**COLLECTION: OTHER** 

PRODUCT CODE: XSH-SHATTAF/163-C/P

### **DESCRIPTION:**

luxury shattaf kit
with concealed thermostatic mixing valve
and angle valve
with 120cm hose and wall bracket
wall mounted
mixing valve thermostatic cartridge V-001D-PLA
Max. recommended pressure 3.0 bar
minimum operating pressure 1.0 bar MP

### FINISH:

Chrome

### **FLOW REGULATOR:**

FR-SHOWER/9-C/P

## **MINIMUM OPERATING PRESSURE:**

1.0 bar MP

tel: 01934 744466 email: sales@vado.com www.vado.com