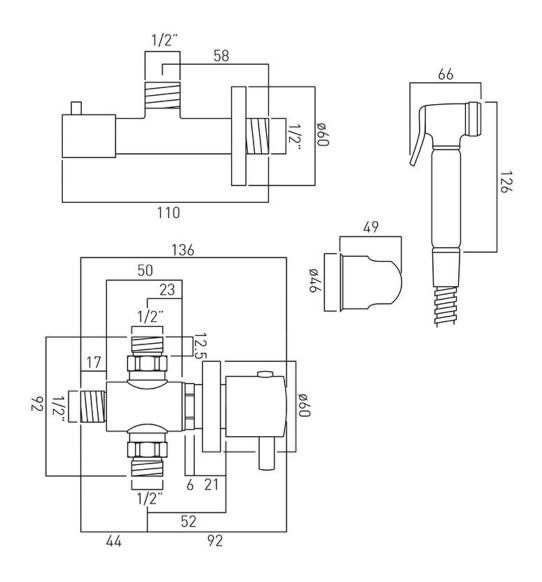

# TECHNICAL DRAWING

**COLLECTION: OTHER** 

PRODUCT CODE: XSH-SHATTAF/163-C/P

tel: 01934 744466 email: sales@vado.com www.vado.com