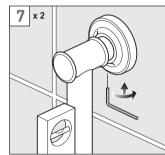

#### Installation

▲ Warning! Please check for any hidden cables and pipes before drilling holes in the wall. Drill the marked holes to a suitable depth for the wall plugs and secure with supplied screws.