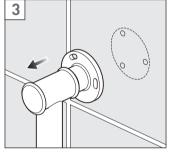

### Installation

Slide both top and bottom wall brackets onto the riser and place against the wall.

Make sure that the riser is vertical and mark the 3 fixing holes in both wall brackets with a pencil.

Wall bracket

Repeat for the other bracket.

Slide on the O-ring and cover onto the bracket.

Repeat for the other bracket.

Slide the riser into both wall brackets.

Make sure that the riser is vertical and secure in position using the two grub screws on the underside of the wall bracket.