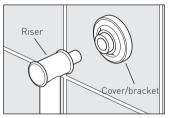

Repeat for the other bracket.

Slide on the O-ring and cover onto the bracket.

Repeat for the other bracket.

Slide the riser into both wall brackets.

Make sure that the riser is vertical and secure in position using the two grub screws on the underside of the wall bracket.