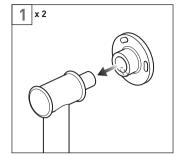

spiration flow.

For any technical or operational queries please contact our experienced aftersales team on 01934 745163.

#### Important - please read

Please read these instructions carefully before starting installation and keep for future reference.

Remove all packaging and check the product for missing parts or damage before starting installation. Please take great care when installing this mixer not to damage its surface.

 $\textcircled{\sc Marning!}$  Please check for any hidden cables and pipes before drilling holes in the wall.

**Note:** The fixings supplied are for solid walls only. If you are fitting the accessory to a partition or wall of particularly soft substrate you will need specialist fixings.

# Contents of Packaging



### Dimensions





Installation - Quick guide









## Installation - Quick guide









### Installation

Slide both top and bottom wall brackets onto the riser and place against the wall.

Make sure that the riser is vertical and mark the 3 fixing holes in both wall brackets with a pencil.



Wall bracket

#### Installation

▲ Warning! Please check for any hidden cables and pipes before drilling holes in the wall. Drill the marked holes to a suitable depth for the wall plugs and secure with supplied screws.

Repeat for the other bracket.

Slide on the O-ring and cover onto the bracket.

Repeat for the other bracket.

Slide the riser into both wall brackets.

Make sure that the riser is vertical and secure in position using the two grub screws on the underside of the wall bracket.









### Installation

#### Handset

Place on