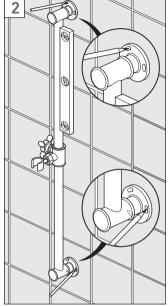

### Installation

Slide both top and bottom wall brackets onto the riser and place against the wall.

Make sure that the riser is vertical and mark the 3 fixing holes in both wall brackets with a pencil.

Wall bracket

#### Installation

▲ Warning! Please check for any hidden cables and pipes before drilling holes in the wall. Drill the marked holes to a suitable depth for the wall plugs and secure with supplied screws.