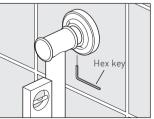

Repeat for the other bracket.

Slide on the O-ring and cover onto the bracket.

Repeat for the other bracket.

Slide the riser into both wall brackets.

Make sure that the riser is vertical and secure in position using the two grub screws on the underside of the wall bracket.