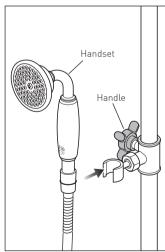

#### Operation

Release the handle on the holder, slide the holder to the required position and retighten. The angle of the holder can be adjusted by moving to the required position.