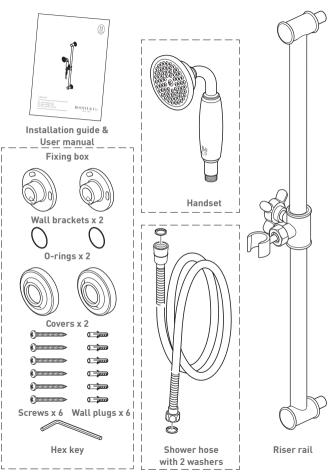

# Contents of Packaging

### Installation

Slide both top and bottom wall brackets onto the riser and place against the wall.

Make sure that the riser is vertical and mark the 3 fixing holes in both wall brackets with a pencil.

Wall bracket

#### Installation

▲ Warning! Please check for any hidden cables and pipes before drilling holes in the wall. Drill the marked holes to a suitable depth for the wall plugs and secure with supplied screws.

Repeat for the other bracket.

Slide on the O-ring and cover onto the bracket.

Repeat for the other bracket.

Slide the riser into both wall brackets.

Make sure that the riser is vertical and secure in position using the two grub screws on the underside of the wall bracket.

#### Handset

Place one of the rubber washer into the cone end of the hose and screw to the handset.

Place the handset into the holder.

#### Valve

Place the second rubber washer into the nut end of the hose and attach it to the valve.

Place the handset into the holder.