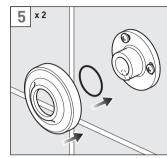

Repeat for the other bracket.

Slide on the O-ring and cover onto the bracket.

Repeat for the other bracket.

Slide the riser into both wall brackets.

Make sure that the riser is vertical and secure in position using the two grub screws on the underside of the wall bracket.