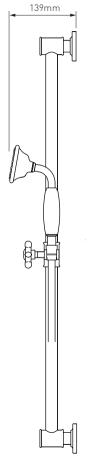

DO, you can really let your inspiration flow.

For any technical or operational queries please contact our experienced aftersales team on 01934 745163.

#### Important - please read

Please read these instructions carefully before starting installation and keep for future reference.

Remove all packaging and check the product for missing parts or damage before starting installation. Please take great care when installing this mixer not to damage its surface.

 $\textcircled{\sc Marning!}$  Please check for any hidden cables and pipes before drilling holes in the wall.

**Note:** The fixings supplied are for solid walls only. If you are fitting the accessory to a partition or wall of particularly soft substrate you will need specialist fixings.

# Contents of Packaging



### Dimensions





Installation - Quick guide









## Installation - Quick guide









### Installation

Slide both top and bottom wall brackets onto the riser and place against the wall.

Make sure that the riser is vertical and mark the 3 fixing holes in both wall brackets with a pencil.



Wall bracket

#### Installation

▲ Warning! Please check for any hidden cables and pipes before drilling holes in the wall. Drill the marked holes to a suitable depth for the wall plugs and secure with supplied screws.

Repeat for the other bracket.

Slide on the O-ring and cover onto the bracket.

Repeat for the other bracket.

Slide the riser into both wall brackets.

Make sure that the riser is vertical and secure in position using the two grub screws on the underside of the wall bracket.









### Instal