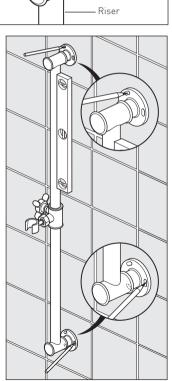

### Installation

Slide both top and bottom wall brackets onto the riser and place against the wall.

Make sure that the riser is vertical and mark the 3 fixing holes in both wall brackets with a pencil.

Wall bracket

#### Installation

▲ Warning! Please check for any hidden cables and pipes before drilling holes in the wall. Drill the marked holes to a suitable depth for the wall plugs and secure with supplied screws.

Repeat for the other bracket.

Slide on the O-ring and cover onto the bracket.

Repeat for the other bracket.

Slide the riser into both wall brackets.

Make sure that the riser is vertical and secure in position using the two grub screws on the underside of the wall bracket.