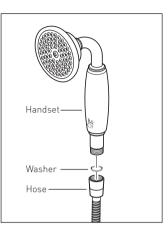

#### Handset

Place one of the rubber washer into the cone end of the hose and screw to the handset.

Place the handset into the holder.

#### Valve

Place the second rubber washer into the nut end of the hose and attach it to the valve.

Place the handset into the holder.