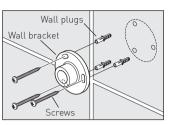

### Installation

Slide both top and bottom wall brackets onto the riser and place against the wall.

Make sure that the riser is vertical and mark the 3 fixing holes in both wall brackets with a pencil.

Wall bracket

#### Installation

▲ Warning! Please check for any hidden cables and pipes before drilling holes in the wall. Drill the marked holes to a suitable depth for the wall plugs and secure with supplied screws.