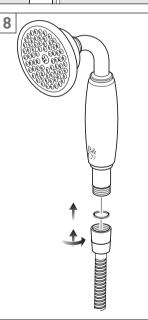

#### Handset

Place one of the rubber washer into the cone end of the hose and screw to the handset.

Place the handset into the holder.

#### Valve

Place the second rubber washer into the nut end of the hose and attach it to the valve.

Place the handset into the holder.