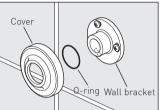

Repeat for the other bracket.

Slide on the O-ring and cover onto the bracket.

Repeat for the other bracket.

Slide the riser into both wall brackets.

Make sure that the riser is vertical and secure in position using the two grub screws on the underside of the wall bracket.