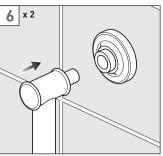

### Installation

Slide both top and bottom wall brackets onto the riser and place against the wall.

Make sure that the riser is vertical and mark the 3 fixing holes in both wall brackets with a pencil.

Wall bracket