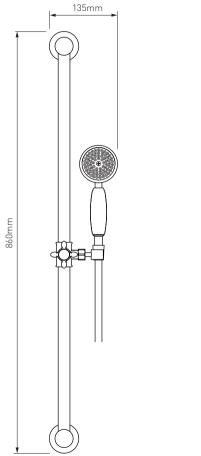

VADO, you can really let your inspiration flow.

For any technical or operational queries please contact our experienced aftersales team on 01934 745163.

#### Important - please read

Please read these instructions carefully before starting installation and keep for future reference.

Remove all packaging and check the product for missing parts or damage before starting installation. Please take great care when installing this mixer not to damage its surface.

 $\textcircled{\sc Marning!}$  Please check for any hidden cables and pipes before drilling holes in the wall.

**Note:** The fixings supplied are for solid walls only. If you are fitting the accessory to a partition or wall of particularly soft substrate you will need specialist fixings.

# Contents of Packaging



### Dimensions





Installation - Quick guide









## Installation - Quick guide









### Installation

Slide both top and bottom wall brackets onto the riser and place against the wall.

Make sure that the riser is vertical and mark the 3 fixing holes in both wall brackets with a pencil.



Wall bracket

#### Installation

▲ Warning! Please check for any hidden cables and pipes before drilling holes in the wall. Drill the marked holes to a suitable depth for the wall plugs and secure with supplied screws.

Repeat for the other bracket.

Slide on the O-ring and cover onto the bracket.

Repeat for the other bracket.

Slide the riser into both wall brackets.

Make sure that the riser is vertical and secure in position using the two grub screws on the underside of the wall bracket.









### Inst