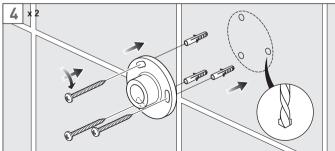

#### Installation

▲ Warning! Please check for any hidden cables and pipes before drilling holes in the wall. Drill the marked holes to a suitable depth for the wall plugs and secure with supplied screws.

 $\textcircled{\sc Marning!}$  Please check for any hidden cables and pipes before drilling holes in the wall.

**Note:** The fixings supplied are for solid walls only. If you are fitting the accessory to a partition or wall of particularly soft substrate you will need specialist fixings.