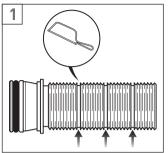

# Installation - Quick guide

## Installation

Please note the connecter can be reduced in length by cutting with a hacksaw at any of the positions (see right) remove any burrs.

Prepare the end of the pipe work with an  $\frac{1}{2}$ " fixed elbow (not supplied) fix in the correct position.