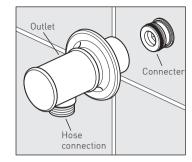

#### Installation

With the hose connection at the bottom carefully slide the outlet onto the connecter until it touches the wall, make sure not to damage the seal on the connecter.

From the underside tighten the grub screw with the supplied hex key.