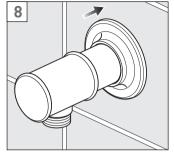

Slide the cover along until it makes contact with the wall.

It is recommended that the cover is sealed with a thin bead of sealant around three sides to provide a water-tight seal between the cover and the wall material, leaving the bottom edge free to allow for maintenance purposes.