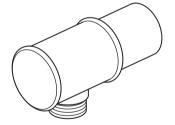

## Installation

Please note the connecter can be reduced in length by cutting with a hacksaw at any of the positions (see right) remove any burrs.

Prepare the end of the pipe work with an  $\frac{1}{2}$ " fixed elbow (not supplied) fix in the correct position.

Connect the water supply to the elbow and flush through.
Using PTFE tape screw the connecter into the elbow and tighten using an hex key in the end of the connecter.

Slide the cover over the end of the outlet, make sure that the 0-ring is in position within the cover.

#### Installation

With the hose connection at the bottom carefully slide the outlet onto the connecter until it touches the wall, make sure not to damage the seal on the connecter.

From the underside tighten the grub screw with the supplied hex key.