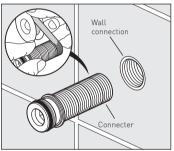

## Installation

Please note the connecter can be reduced in length by cutting with a hacksaw at any of the positions (see right) remove any burrs.

Prepare the end of the pipe work with an  $\frac{1}{2}$ " fixed elbow (not supplied) fix in the correct position.

Connect the water supply to the elbow and flush through.
Using PTFE tape screw the connecter into the elbow and tighten using an hex key in the end of the connecter.

Slide the cover over the end of the outlet, make sure that the 0-ring is in position within the cover.