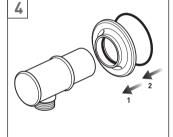

Connect the water supply to the elbow and flush through.
Using PTFE tape screw the connecter into the elbow and tighten using an hex key in the end of the connecter.

Slide the cover over the end of the outlet, make sure that the 0-ring is in position within the cover.

#### Installation

With the hose connection at the bottom carefully slide the outlet onto the connecter until it touches the wall, make sure not to damage the seal on the connecter.

From the underside tighten the grub screw with the supplied hex key.