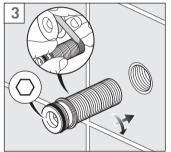

## Installation

Please note the connecter can be reduced in length by cutting with a hacksaw at any of the positions (see right) remove any burrs.

Prepare the end of the pipe work with an  $\frac{1}{2}$ " fixed elbow (not supplied) fix in the correct position.

Connect the water supply to the elbow and flush through.
Using PTFE tape screw the connecter into the elbow and tighten using an hex key in the end of the connecter.

Slide the cover over the end of the outlet, make sure that the 0-ring is in position within the cover.