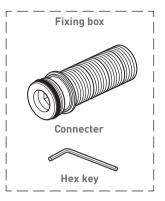

# Contents of Packaging

Installation guide & User manual

Cover with 0-ring

## Installation

Please note the connecter can be reduced in length by cutting with a hacksaw at any of the positions (see right) remove any burrs.

Prepare the end of the pipe work with an  $\frac{1}{2}$ " fixed elbow (not supplied) fix in the correct position.

Connect the water supply to the elbow and flush through.
Using PTFE tape screw the connecter into the elbow and tighten using an hex key in the end of the connecter.

Slide the cover over the end of the outlet, make sure that the 0-ring is in position within the cover.