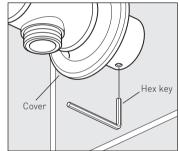

Slide the cover along until it makes contact with the wall.

It is recommended that the cover is sealed with a thin bead of sealant around three sides to provide a water-tight seal between the cover and the wall material, leaving the bottom edge free to allow for maintenance purposes.