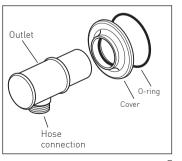

Connect the water supply to the elbow and flush through.
Using PTFE tape screw the connecter into the elbow and tighten using an hex key in the end of the connecter.

Slide the cover over the end of the outlet, make sure that the 0-ring is in position within the cover.

#### Installation

With the hose connection at the bottom carefully slide the outlet onto the connecter until it touches the wall, make sure not to damage the seal on the connecter.

From the underside tighten the grub screw with the supplied hex key.