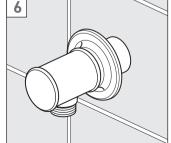

#### Installation

With the hose connection at the bottom carefully slide the outlet onto the connecter until it touches the wall, make sure not to damage the seal on the connecter.

From the underside tighten the grub screw with the supplied hex key.

Slide the cover along until it makes contact with the wall.

It is recommended that the cover is sealed with a thin bead of sealant around three sides to provide a water-tight seal between the cover and the wall material, leaving the bottom edge free to allow for maintenance purposes.