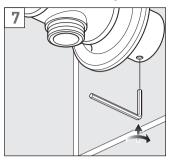

Connect the water supply to the elbow and flush through.
Using PTFE tape screw the connecter into the elbow and tighten using an hex key in the end of the connecter.

Slide the cover over the end of the outlet, make sure that the 0-ring is in position within the cover.