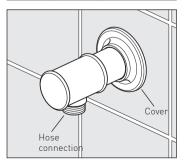

#### Installation

With the hose connection at the bottom carefully slide the outlet onto the connecter until it touches the wall, make sure not to damage the seal on the connecter.

From the underside tighten the grub screw with the supplied hex key.

Slide the cover along until it makes contact with the wall.

It is recommended that the cover is sealed with a thin bead of sealant around three sides to provide a water-tight seal between the cover and the wall material, leaving the bottom edge free to allow for maintenance purposes.