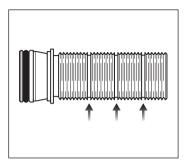

## Installation

Please note the connecter can be reduced in length by cutting with a hacksaw at any of the positions (see right) remove any burrs.

Prepare the end of the pipe work with an  $\frac{1}{2}$ " fixed elbow (not supplied) fix in the correct position.