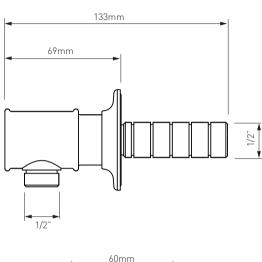

ation flow.

For any technical or operational queries please contact our experienced aftersales team on 01934 745163.

# Important - please read

Please read these instructions carefully before starting installation and keep for future reference.

Remove all packaging and check the product for missing parts or damage before starting installation. Please take great care when installing this mixer not to damage its surface.

⚠ Warning! Please check for any hidden cables and pipes before drilling holes in the wall.

**Note:** The fixings supplied are for solid walls only. If you are fitting the accessory to a partition or wall of particularly soft substrate you will need specialist fixings.

# Contents of Packaging



Installation guide & User manual









Cover with 0-ring

# Dimensions





# Installation - Quick guide













# Installation - Quick guide





## Installation

Please note the connecter can be reduced in length by cutting with a hacksaw at any of the positions (see right) remove any burrs.



Prepare the end of the pipe work with an  $\frac{1}{2}$ " fixed elbow (not supplied) fix in the correct position.

Connect the water supply to the elbow and flush through.
Using PTFE tape screw the connecter into the elbow and tighten using an hex key in the end of the connecter.

Slide the cover over the end of the outlet, make sure that the 0-ring is in position within the cover.





#### Installation

With the hose connection at the bottom carefully slide the outlet onto the connecter until it touches the wall, make sure not to damage the seal on the connecte