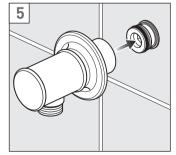

#### Installation

With the hose connection at the bottom carefully slide the outlet onto the connecter until it touches the wall, make sure not to damage the seal on the connecter.

From the underside tighten the grub screw with the supplied hex key.

Slide the cover along until it makes contact with the wall.

It is recommended that the cover is sealed with a thin bead of sealant around three sides to provide a water-tight seal between the cover and the wall material, leaving the bottom edge free to allow for maintenance purposes.