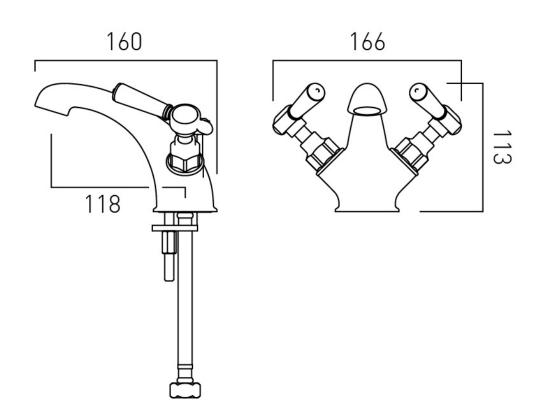

## TECHNICAL DRAWING

**COLLECTION:** AXBRIDGE **PRODUCT CODE:** BC-AXB-200-CP

Timeless Design. Pioneering Performance.

Your journey to distinction awaits.