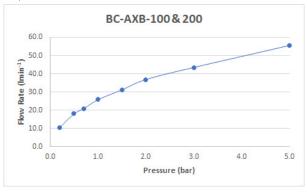

### FLOW RATE AT 3.0 BAR FLOW PRESSURE: 43 l/min

Your journey to distinction awaits.