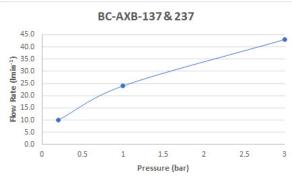

## FINISH:

Chrome

**MINIMUM OPERATING PRESSURE:** 1.0 bar MP

FLOW RATE AT 3.0 BAR FLOW PRESSURE:

Your journey to distinction awaits.