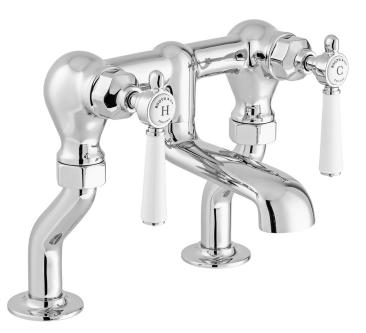

## **DESCRIPTION:**

Axbridge exposed bath filler pillar mounted cross handles with water flow straightener cold ceramic cartridge FL-511-RTC hot ceramic cartridge FL-511-LTC 3/4" threaded tail connections deck mount drill hole diameter 27mm minimum operating pressure 1 bar MP