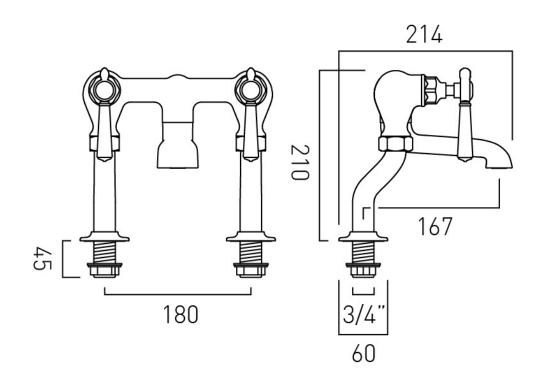

## TECHNICAL DRAWING

**COLLECTION:** AXBRIDGE **PRODUCT CODE:** BC-AXB-237-CP

Timeless Design. Pioneering Performance.

Your journey to distinction awaits.