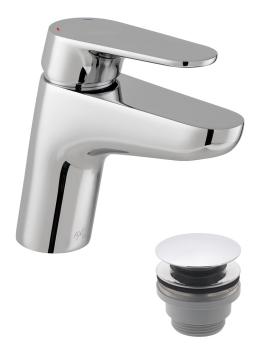

#### **DESCRIPTION:**

mono basin mixer single lever deck mounted smooth bodied with Neoperl easy clean directional aerator with push basin waste 2 x 1/2" nut x 400mm flexipipe connections ceramic cartridge W-001-N35 minimum operating pressure 0.2 bar LP

#### FINISH:

Chrome MINIMUM OPERATING PRESSURE: 0.2 bar LP FLOW RATE AT 3.0 BAR FLOW PRESSURE: 14.3

tel: 01934 744466 email: sales@vado.com www.vado.com