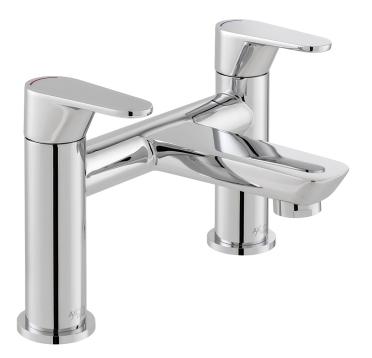

# SPECIFICATION SHEET

**COLLECTION:** AVA **PRODUCT CODE:** AX-AVA-137-CP

#### **DESCRIPTION:**

2 hole bath filler deck mounted with Neoperl water flow straightener cold ceramic cartridge ION-VALVE/CD/CL-3/4 hot ceramic cartridge ION-VALVE/CD/HT-3/4 2 x 3/4" male threaded connections deck mount drill hole diameter 28-30mm minimum operating pressure 0.2 bar LP

#### FINISH:

Chrome MINIMUM OPERATING PRESSURE: 0.2 bar LP FLOW RATE AT 3.0 BAR FLOW PRESSURE: 79.5 l/m

tel: 01934 744466 email: sales@vado.com www.vado.com