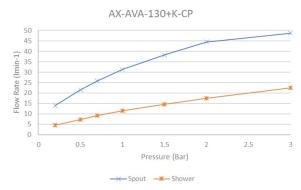

# **FLOW RATE AT 3.0 BAR FLOW PRESSURE:**

Bath: 48.8 l/m, Shower: 22.5 l/m

tel: 01934 744466 email: sales@vado.com www.vado.com

taps | showering | accessories