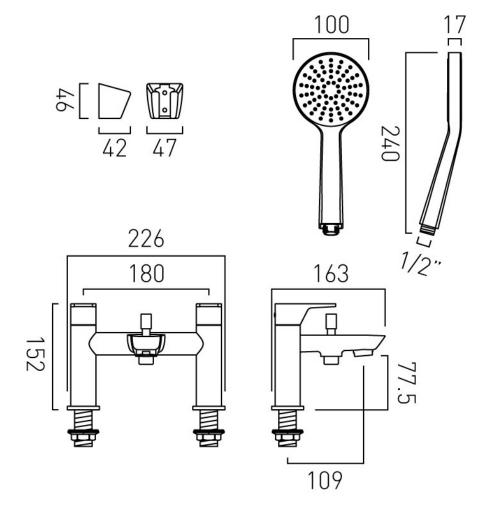

# TECHNICAL DRAWING

**COLLECTION:** AVA

PRODUCT CODE: AX-AVA-130+K-CP

tel: 01934 744466 email: sales@vado.com www.vado.com