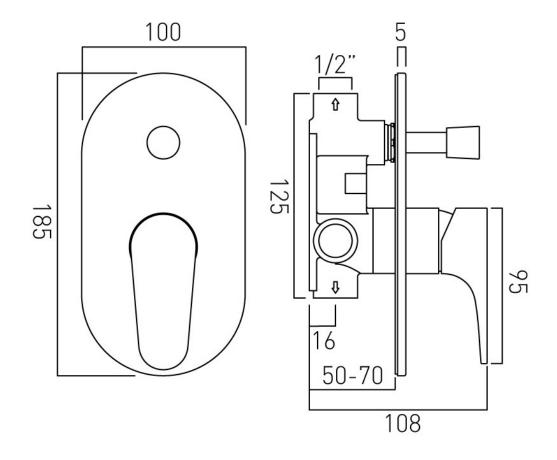

# TECHNICAL DRAWING

**COLLECTION:** AVA

PRODUCT CODE: AX-AVA-147A-CP

tel: 01934 744466 email: sales@vado.com www.vado.com