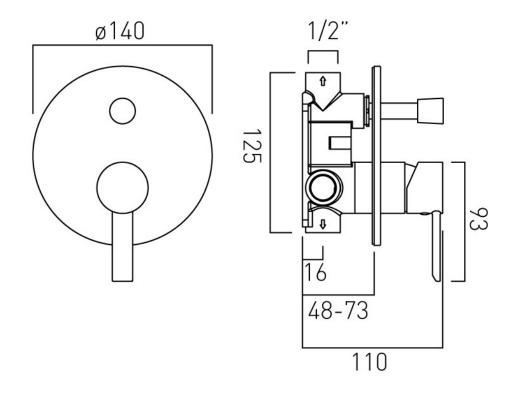

# TECHNICAL DRAWING

**COLLECTION:** KORE

PRODUCT CODE: AX-KOR-147A-CP

tel: 01934 744466 email: sales@vado.com www.vado.com

### **DESCRIPTION:**

concealed 2 outlet shower valve with diverter single lever wall mounted with round backplate ceramic cartridge W-001-N35 2 x 1/2" female inlets 2 x 1/2" female outlets (one is blanked off) min-max wall mount 40-65mm minimum operating pressure 0.2 bar LP shower / 1.5 bar MP bath