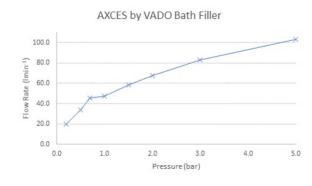

### **FLOW RATE AT 3.0 BAR FLOW PRESSURE:**

83.2 Vm

tel: 01934 744466 email: sales@vado.com www.vado.com

VADO