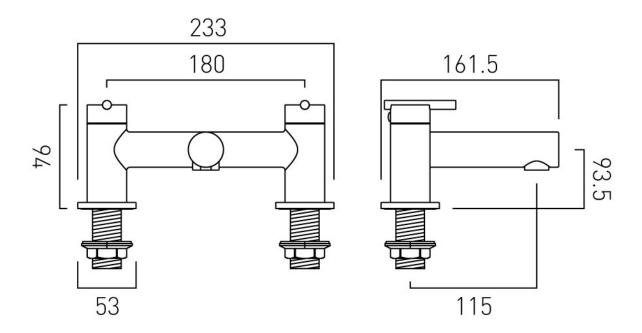

## TECHNICAL DRAWING

**COLLECTION: NURI** 

PRODUCT CODE: AX-NUR-137-CP

tel: 01934 744466 email: sales@vado.com www.vado.com