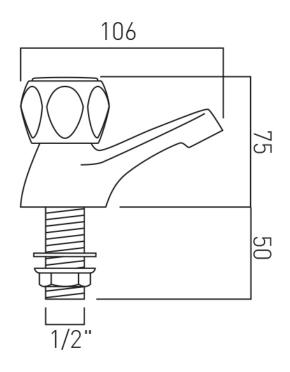

# TECHNICAL DRAWING

**COLLECTION:** ASTRA

PRODUCT CODE: AX-AST-306-CP

tel: 01934 744466 email: sales@vado.com www.vado.com

where inspiration flows taps | showering | accessories

### **DESCRIPTION:**

basin pillar taps
deck mounted
with water flow straightener
cold ceramic cartridge C-201-RTC
hot ceramic cartridge C-201-LTC
standard cartridge for AST-1 only C-102-STD
1/2" x 50mm threaded tail connection
deck mount drill hole diameter 22mm
minimum operating pressure 0.2 bar LP