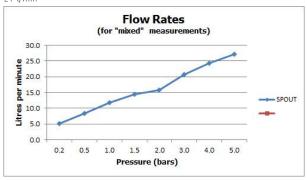

### **FLOW RATE AT 3.0 BAR FLOW PRESSURE:**

21 L/min

tel: 01934 744466 email: sales@vado.com www.vado.com

taps | showering | accessories