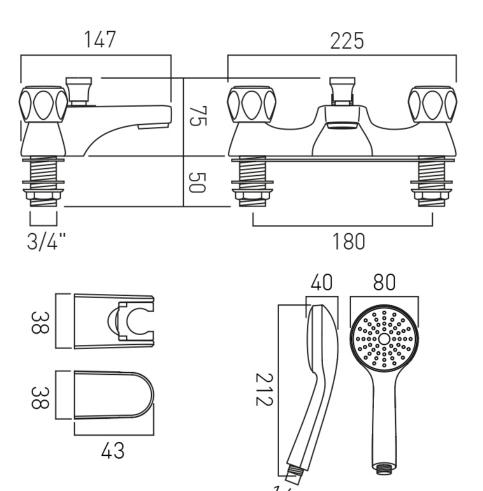

## TECHNICAL DRAWING

COLLECTION: ASTRA PRODUCT CODE: AX-AST-330+K-CP

tel: 01934 744466 email: sales@vado.com www.vado.com