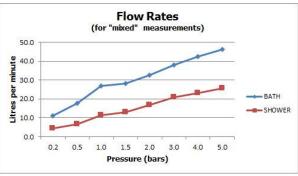

#### FLOW RATE AT 3.0 BAR FLOW PRESSURE:

38 l/min

tel: 01934 744466 email: sales@vado.com www.vado.com