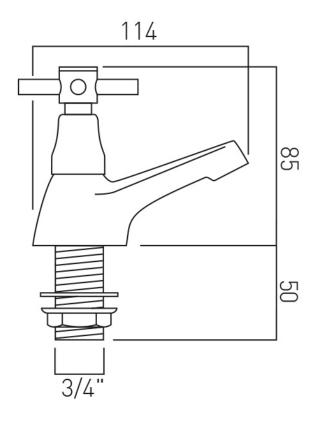

# TECHNICAL DRAWING

**COLLECTION:** VECTA

PRODUCT CODE: AX-VEC-106/CD-CP

tel: 01934 744466 email: sales@vado.com www.vado.com

### **DESCRIPTION:**

basin pillar taps deck mounted with water flow straightener cold ceramic cartridge C-201-RTC hot ceramic cartridge C-201-LTC 1/2" x 47mm threaded tail connections deck mount drill hole diameter 22mm minimum operating pressure 0.2 bar LP