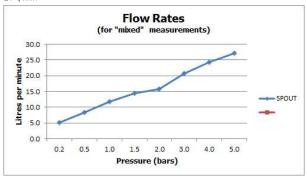

## **MINIMUM OPERATING PRESSURE:**

0.2 bar LP

### **FLOW RATE AT 3.0 BAR FLOW PRESSURE:**

21 L/min

tel: 01934 744466 email: sales@vado.com www.vado.com

taps | showering | accessories