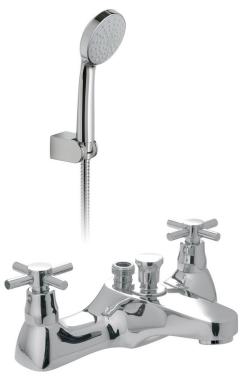

## **DESCRIPTION:**

2 hole bath shower mixer
deck mounted
with Neoperl water flow straightener
with single function shower kit
cold ceramic cartridge C-201-RTC
hot ceramic cartridge C-201-LTC
standard cartridge C-102-STD
2 x 3/4" male threaded connections
deck mount drill hole diameter 27mm
minimum operating pressure 0.2 bar LP

### FLOW RATE AT 3.0 BAR FLOW PRESSURE:

Bath: 38 L/min, Shower: 21 L/min

tel: 01934 744466 email: sales@vado.com www.vado.com

taps | showering | accessories