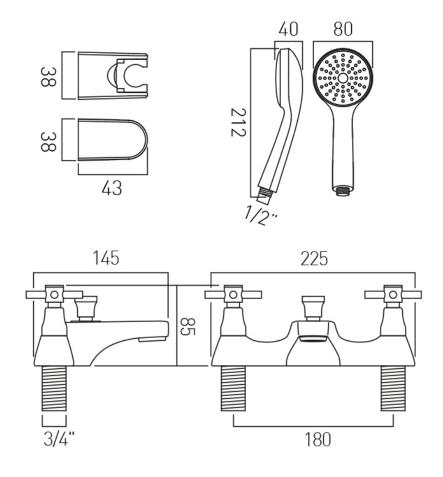

# TECHNICAL DRAWING

**COLLECTION: VECTA** 

PRODUCT CODE: AX-VEC-130/CD+K-CP

tel: 01934 744466 email: sales@vado.com www.vado.com

## **DESCRIPTION:**

2 hole bath shower mixer
deck mounted
with Neoperl water flow straightener
with single function shower kit
cold ceramic cartridge C-201-RTC
hot ceramic cartridge C-201-LTC
standard cartridge C-102-STD
2 x 3/4" male threaded connections
deck mount drill hole diameter 27mm
minimum operating pressure 0.2 bar LP