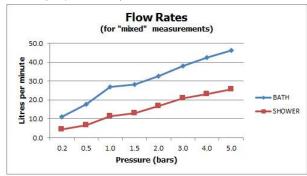

### FLOW RATE AT 3.0 BAR FLOW PRESSURE:

Bath: 38 L/min, Shower: 21 L/min

tel: 01934 744466 email: sales@vado.com www.vado.com

taps | showering | accessories