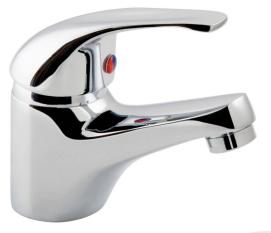

### **DESCRIPTION:**

mono basin mixer single lever deck mounted smooth bodied with push basin waste with water flow aerator ceramic cartridge CAR-K40A/MAT 2 x 1/2" nut x 400mm flexipipe connections deck mount drill hole diameter 35mm minimum operating pressure 0.2 bar LP

### FINISH:

Chrome

FLOW REGULATOR: FR-100/5-PLA