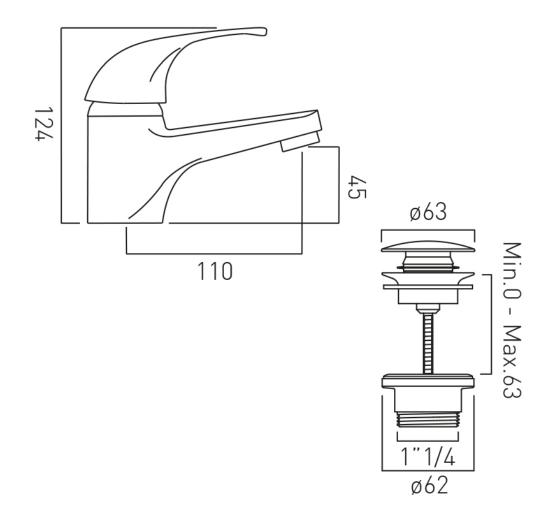

# TECHNICAL DRAWING

COLLECTION: MATRIX PRODUCT CODE: AX-MAT-100/CC-CP

tel: 01934 744466 email: sales@vado.com www.vado.com

### **DESCRIPTION:**

mono basin mixer single lever deck mounted smooth bodied with push basin waste with water flow aerator ceramic cartridge CAR-K40A/MAT 2 x 1/2" nut x 400mm flexipipe connections deck mount drill hole diameter 35mm minimum operating pressure 0.2 bar LP