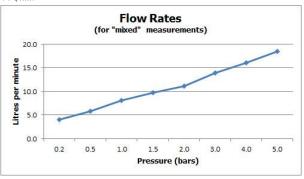

## MINIMUM OPERATING PRESSURE: 0.2 bar LP

#### FLOW RATE AT 3.0 BAR FLOW PRESSURE:

14 l/min

tel: 01934 744466 email: sales@vado.com www.vado.com