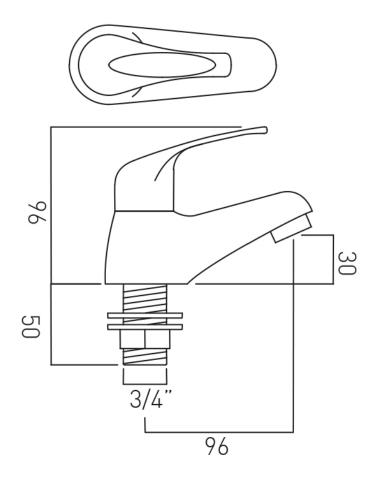

# TECHNICAL DRAWING

**COLLECTION:** MATRIX

PRODUCT CODE: AX-MAT-136-CP

tel: 01934 744466 email: sales@vado.com www.vado.com

### **DESCRIPTION:**

bath pillar taps deck mounted with water flow aerators cold ceramic cartridge MAT-VALVE/CD/CL-1/2 hot ceramic cartridge MAT-VALVE/CD/HT-1/2 3/4" x 50mm male threaded connections deck mount drill hole diameter 27mm minimum operating pressure 0.2 bar LP