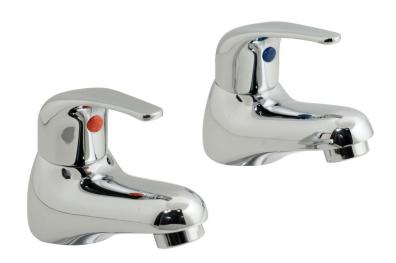

## SPECIFICATION SHEET

**COLLECTION: MATRIX** 

PRODUCT CODE: AX-MAT-136-CP

### **DESCRIPTION:**

bath pillar taps deck mounted with water flow aerators cold ceramic cartridge MAT-VALVE/CD/CL-1/2 hot ceramic cartridge MAT-VALVE/CD/HT-1/2 3/4" x 50mm male threaded connections deck mount drill hole diameter 27mm minimum operating pressure 0.2 bar LP

### FINISH:

Chrome