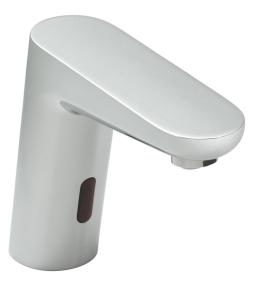

#### **DESCRIPTION:**

Ava infra-red mono basin tap deck mounted with rub clean aerator mains or battery operated takes standard AA batteries central processing unit: IR-100/CONTROL minimum operating pressure 1.0 bar MP

#### FINISH:

Chrome MINIMUM OPERATING PRESSURE: 1.0 bar MP

FLOW RATE AT 3.0 BAR FLOW PRESSURE: 14 l/min

tel: 01934 744466 email: sales@vado.com www.vado.com